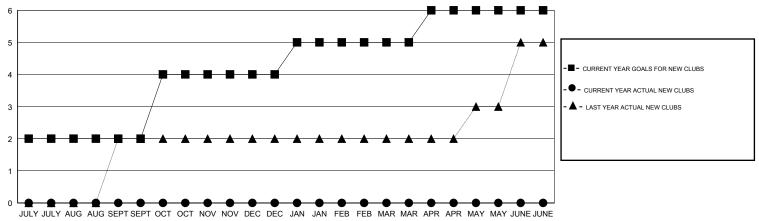

| 0                          | 0                           | OCT/NOV/DEC           | 270                | 0                                | 0                            | 0                           |  |
| JAN/FEB/MAR           | 2                | 0                   | 0                          | 0                           | JAN/FEB/MAR           | 220                | 0                                | 0                            | 0                           |  |
| APR/MAY/JUNE          | 2                | 0                   | 0                          | 0                           | APR/MAY/JUNE          | 40                 | 0                                | 0                            | 0                           |  |

#### GOALS AND ACTUAL NEW CLUBS CUMULATIVE



#### GOALS AND ACTUAL MEMBERS CUMULATIVE



- ■ - CURRENT YEAR GOALS FOR NEW MEMBERS

- CURRENT YEAR ACTUAL MEMBERS

- ▲ - LAST YEAR ACTUAL MEMBERS

JULY JULY AUG AUG SEPT SEPT OCT OCT NOV NOV DEC DEC JAN JAN FEB FEB MAR MAR APR APR MAY MAY JUNE JUNE

| DROPPED CLUBS: 0              |              | 5 CLUBS OF 69 ADDED 1 OR MORE<br>NEW MEMBERS | GENDER DISTRIBUTION  MALE 2,150 (83.27%) |              |                   |
|-------------------------------|--------------|----------------------------------------------|------------------------------------------|--------------|-------------------|
| DROPPED MEMBERS               |              |                                              | FEMALE                                   | 432 (16.73%) |                   |
| DECEASED CLUB CANCELLE