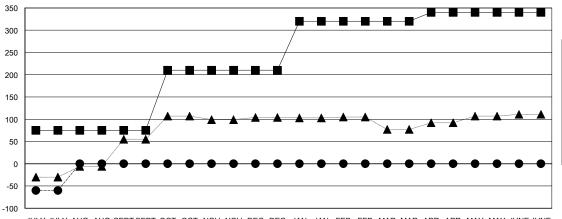

#### GOALS AND ACTUAL MEMBERS CUMULATIVE

- ■ - CURRENT YEAR GOALS FOR NEW MEMBERS

- CURRENT YEAR ACTUAL MEMBERS

- ▲ - LAST YEAR ACTUAL MEMBERS

JULY JULY AUG AUG SEPT SEPT OCT OCT NOV NOV DEC DEC JAN JAN FEB FEB MAR MAR APR APR MAY MAY JUNE JUNE